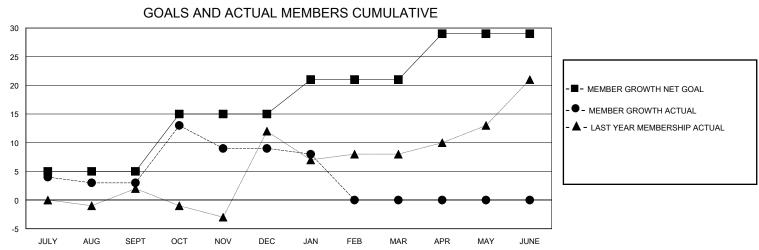

## District 20 E2

GMT: LOCATION NEW YORK GMT CA

| CIVIT.        |               | LOC         | " (IIIOI I II I I I I I I I I I I I I I I |                               |                         |                         | CIVIT O/ (                                         |  |
|---------------|---------------|-------------|-------------------------------------------|-------------------------------|-------------------------|-------------------------|----------------------------------------------------|--|
|               | Club          | os          |                                           | Members RESULTS FOR 2023-2024 |                         |                         |                                                    |  |
|               | RESULTS FO    | R 2023-2024 |                                           |                               |                         |                         |                                                    |  |
| QUARTER       | NEW CLUB GOAL | NEW CLUBS   | DROPPED CLUBS                             | QUARTER MEN                   | IBER GROWTH NET<br>GOAL | MEMBER GROWTH<br>ACTUAL | DROPPED<br>MEMBERS ACTUAL<br>(including transfers) |  |
| JULY/AUG/SEPT | 0             | 0           | 0                                         | JULY/AUG/SEPT                 | 5                       | 14                      | 11                                                 |  |
| OCT/NOV/DEC   | 1             | 0           | 0                                         | OCT/NOV/DEC                   | 10                      | 22                      | 16                                                 |  |
| JAN/FEB/MAR   | 0             | 0           | 0                                         | JAN/FEB/MAR                   | 6                       | 2                       | 3                                                  |  |
| APR/MAY/JUNE  | 0             | 0           | 0                                         | APR/MAY/JUNE                  | 8                       | 0                       | 0                                                  |  |